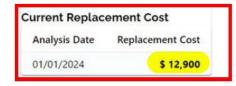

| <b>Prior Study</b> | Replacement | Inflated |
|--------------------|-------------|----------|
| Date               | Cost        | Cost     |
| 01/01/2021         | \$ 7,073    | \$ 7,285 |

| 1  | Material/Product Cost | 7.600     |
|----|-----------------------|-----------|
| 2  | Sales Tax             | 608       |
| 3  | Delivery              | 0         |
| 4  | Installation/Setup    | 4,600     |
| 5  | Contract Cost         | 0         |
| 6  | Removal/Demo          | 0         |
| 7  | Engineering           | 0         |
| 8  | Permits               | 0         |
| 9  | Labor                 | 0         |
| 10 | Disposal              | 0         |
| 11 | Other Cost            | 92        |
|    | Total Cost            | \$ 12,900 |