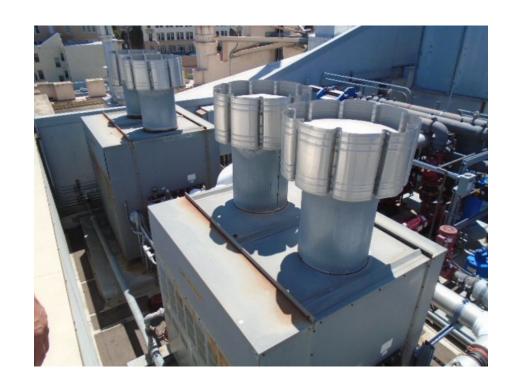

#### Component Cost Analysis

Component: Heat Pump 2.5 Ton

Master Database Valuation

| Last Update Date | Replacement Cost |
|------------------|------------------|
| 04/01/2024       | \$ 12,808        |