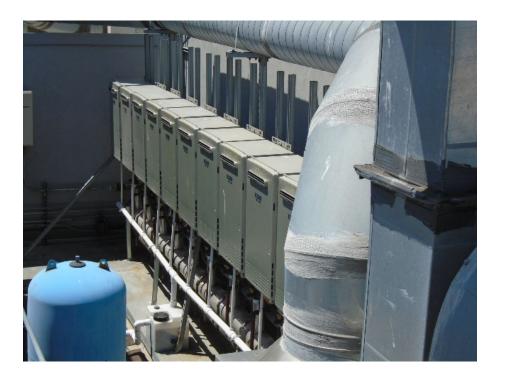

#### Component Cost Analysis

Component: Heat Pump 2.5 Ton

Master Database Valuation

| Last Update Date | Replacement Cost |
|------------------|------------------|
| 04/01/2024       | \$ 12,808        |